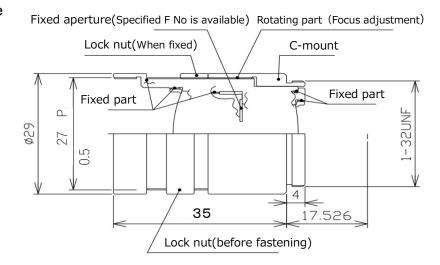

## JHF35M-8MP-RG

The SPACECOM RG series have a fixed aperture and double nut structure. This makes more excellent vibration and impact resistance than the conventional lock sctrew method. The mechanical design of JHF35M-8MP-RG adopted the intrusion of dust and liquid droplets, so JHF35M-8MP-RG is versatile lens can be used under a wide range of environments.

## 2/3" 8MP Ruggedized vibration, impact and dust resistance lens

- ■2/3" f=35mm F2.4 Specified F No is available
- Compace φ29mm design
- TV Distortionless design -0.0004%
- Resolution power: 2.7µm
- M.O.D: 0.2m
- SWIR coating available