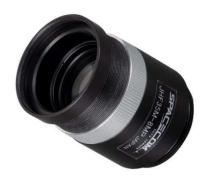

## JHF35M-8MP-RG

The SPACECOM RG series have a fixed aperture and double nut structure. This makes more excellent vibration and impact resistance than the conventional lock sctrew method. The mechanical design of JHF35M-8MP-RG adopted the intrusion of dust and liquid droplets, so JHF35M-8MP-RG is versatile lens can be used under a wide range of environments.

## 2/3" 8MP Ruggedized vibration, impact and dust resistance lens

- ■2/3" f=35mm F2.4 Specified F No is available
- Compace φ29mm design
- TV Distortionless design -0.0004%
- Resolution power: 2.7µm
- M.O.D: 0.2m
- SWIR coating available